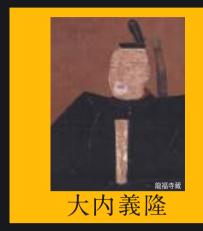

#### History【歴史】

室町時代、守護として山口を中心に治めていた大内氏は、 京都をはじめ朝鮮半島や中国大陸から様々な文化、学問、宗教を取り入れ、 西国一といわれるほどの経済的発展とともに文化あふれる個性的なまちづくりを行いました。 第31代当主大内義隆は、フランシスコ・サビエルの布教の願いを寛容な心で受入れ、 翌1552年旧暦12月9日(西暦12月24日)、山口の地で降誕祭が行われました。