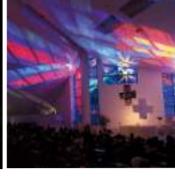

#### クリスマス市セレモニー&やまぐち光誕祭

◆ 18:00動画公開

◆公式WEB https://koutansai.com

クリスマス市セレモニー2021

山口サビエル記念聖堂の鐘、パイプオルガン、日本初のクリスマスミサで歌われたグレゴリオ聖歌を聴きな がら、クリスマス市の初日をお祝いします。

やまぐち光誕祭メモリアル

大内義隆とサビエルが出会って470年。その軌跡がいま、五つの光物語となって蘇ります。

\*事前収録した動画の配信となります。 \* 12月3日まで視聴(無料)できます。

\* 山口サビエル記念聖堂での開催はありません。