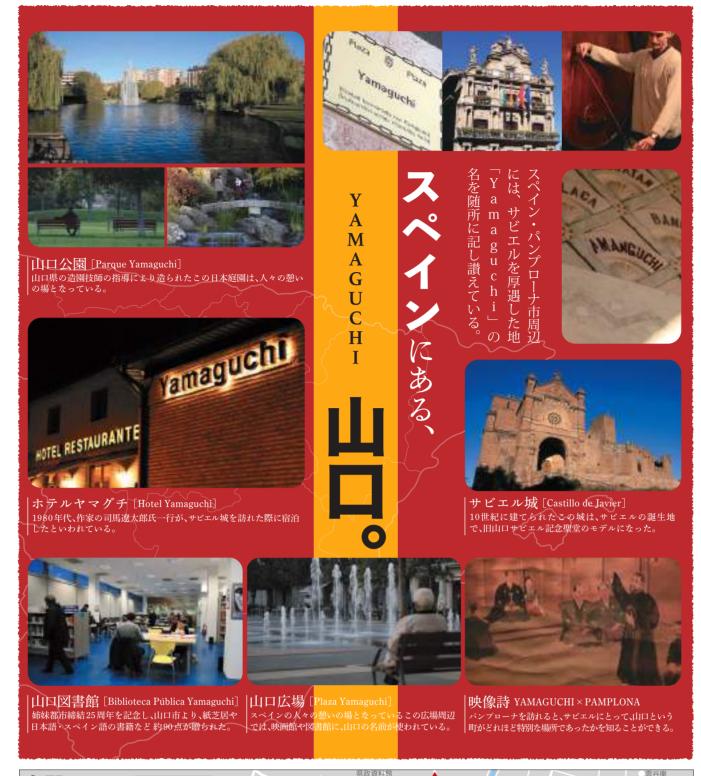

0 (火曜休館) 土日 10:00~17:00
- ◆ こどもコーナー
- 無料

絵本や物語などクリスマスに関連する本の展示・ 貸出をします。

山口市立中央図書館 📞 083-901-1040

#### 11.26[金]-12.19[日]

#### D 山□県立美術館

#### 【雪舟流の魅力】 雪舟の山水画(予定)

- ♦ 9:00 ~ 17:00 (最終入館は16:00まで)
- →一般:300円 学生:200円 ※70歳以上および18歳以下の方 中等教育学校、高等学校、特別 支援学校に在学する方等は無料 ※障害者手帳等をご持参の方と その介護の方1名は無料

デジタルで楽しむ雪舟 ごちそう!ツリー!プレゼント!クリスマスを楽しむ



8世紀 紙本墨画淡彩 公式HP 個人蔵(山口県立美術館寄)

山口県立美術館 083-925-7788

# 11.27<sub>(±)</sub>-12.26<sub>(日)</sub>

#### F 山口県立山口図書館 大内氏の宴と祇園菜香亭の宴

#### クリスマスブックツリー

→ 開館時間 9:00~19:00 (土・日・祝、こどもとしょし つは17時まで。月曜閉館)

◆ 入場無料 オーナメントに、おすすめ 本の紹介文を書いて ブックツリーを華やかに 飾りませんか。

山口県立山口図書館 おごうさん"とも縁ある福田百合子氏(中原中也 │ 🕠 083-924-2111



#### 12.1[水]・4[土] F 山口県立山口図書館

#### 干支とクリスマスの版画教室

- ♦ 13:30 ~ 15:30
- → 3階 第2研修室
- ◆定員 各回10名
- ▶参加無料 消しゴム版画で
- 自分好みの年賀 伏やクリスマス カードを作ってみ ませんか。
- 山口県立山口図書館 083-924-2111









#### 12.1[水]-12.26[日]

#### □ 豆子郎 茶藏唵

#### 香月泰男の冬の世界を感じる

#### 山口県出身の画家「香月泰男」の石版画集「北の旅

から」シリーズ6枚を展示。

- 株式会社 豆子郎 ( フリーダイヤル 0120-21-5655(9:00-17:00)



12.3[金]-12.19[日] D 山口県立美術館

#### 第74回山口県美術展覧会

- ◆9:00~17:00(入館は16:00まで)
- ◆一般:500円 学生:400円 ※70歳以上および18歳以下の方、中等教育学校、高等学校
- 特別支援学校に在学する方等は無料 ※障害者手帳等をご持参の方とその



山口県立美術館 **○** 083-925-7788 **▲ RT** 

#### **12.3**[金]-**12.5**[日] R山口市菜香亭

#### 山口芸能文化の彩 中世から未来へ

- ◆9:00~17:00(最終日16:00まで) ◆大広間見学 大人100円 小人50円
- お茶席 500円(12/4、5のみ) ◆ 12/5 13:30~15:00 筑前琵琶演奏 寺田蝶美 定員30名(要予約) 料金 大人100円 小人50円

大内塗・徳地手する 和紙·檜皮葺·鷺流狂 言装束 · 裏千家山口 香尤会によるお茶席 華道家元池坊による 華道など中世よりし 口に今も息づく芸 文化をご紹介します 山口市菜香亭

**©** 083-934-3312 12.4<sub>[±]</sub> K 亀山公園(山口県立美術館横)

#### 日本のクリスマスは 山口から点灯式

- ◆ 18:00 ~ 会場周辺に装飾したイルミネーションの灯りを点灯し
- クリスマス市の始まりを彩ります。 新型コロナ感染防止のため、会場は無観客



12.4[±]