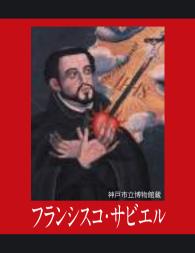

#### History【歴史】

室町時代、守護として山口を中心に治めていた大内氏は、 京都をはじめ朝鮮半島や中国大陸から様々な文化、学問、宗教を取り入れ、 西国一といわれるほどの経済的発展とともに文化あふれる個性的なまちづくりを行いました。 第31代当主大内義隆は、フランシスコ・サビエルの布教の願いを寛容な心で受入れ、 翌1552年旧暦12月9日(西暦12月24日)、山口の地で降誕祭が行われました。

松田毅一・川崎桃太訳『フロイス日本史』中央公論社 村上直次郎訳注『続異国叢書 耶蘇会士日本通信(豊後篇)』上・下、一九三六年、帝国教育会出版部

これが日本で初めてクリスマスが祝われた日と記録されています。