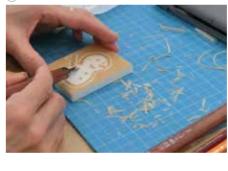

# 11.28<sub>[±]</sub>-12.27<sub>[]</sub> F 山口県立山口図書館

# 12.2[水] · 12.5[±] F 山口県立山口図書館

# 干支とクリスマスの版画教室

- 13∶30~15∶30 🔶 2階 第1研修室
- ◆ 対象 12/2:一般、12/5:小学4年生以上
- (小学生は保護者同伴のこと、大人の方のみの参加も可 ◆ 定員 各回20名(先着順) ◆参加無料

消しゴム版画で自分好みの年賀状やクリスマス カードを作ってみませんか。