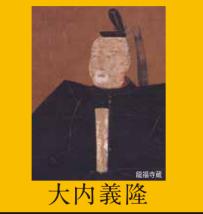

### History【歴史】

室町時代、守護として山口を中心に治めていた大内氏は、 京都をはじめ朝鮮半島や中国大陸から様々な文化、学問、宗教を取り入れ、 西国一といわれるほどの経済的発展とともに文化あふれる個性的なまちづくりを行いました。 第31代当主大内義隆は、フランシスコ=サビエルの布教の願いを寛容な心で受入れ、 翌1552年旧暦12月9日(西暦12月24日)、山口の地で降誕祭が行われました。 これが日本で初めてクリスマスが祝われた日と記録されています。