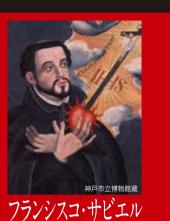

### History【歴史】

室町時代、守護として山口を中心に治めていた大内氏は、 京都をはじめ朝鮮半島や中国大陸から様々な文化、学問、宗教を取り入れ、 西国一といわれるほどの経済的発展とともに文化あふれる個性的なまちづくりを行いました。 第31代当主大内義隆は、フランシスコ=サビエルの布教の願いを寛容な心で受入れ、 翌1552年旧暦12月9日(西暦12月24日)、山口の地で降誕祭が行われました。 これが日本で初めてクリスマスが祝われた日と記録されています。