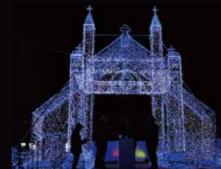

# 12.1 [火] -12.31 [木]

亀山公園に再現された旧サビエル記念聖堂の

### 🚯 亀山公園(県立美術館横) 12.1 [火] -12.25 [金] 旧サビエル記念聖堂シンボルモニュメント 19:00~

🔶 無料 イルミネーションが夜を彩ります。 山口商工会議所青年部