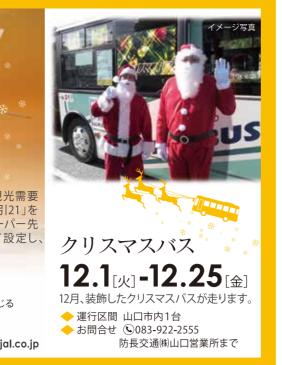

# 11.27 [12.25 [12] ◆ 新山口駅北口駅前広場

新山口イルミネーション2020 ◆17:00~22:00(毎日点灯) (11/27は18:00点灯) ◆無料

新山口駅北口駅前広場を会場に、イルミネーション によるライトアップを行います。 新山口イルミネーション2020実行委員会

# 12.1 [火] -12.25 [金]

トアップ。

山口市観光交流課

●販売座席数には限りがございます。 12.1[火] - 12.31[木] ●便・期間によっては設定のない場合がございます。 ●運賃、スケジュールについてはJALのホームページをご参照ください。www.jal.co.jp

〈1個〉1,000円

ピンバッジ2020版

シルバーピンバッジ <1個>3,000円

日本のクリスマスは山口から実行委員会では、「12月、山口市はクリスマス市になる。」事業を より魅力あるものにするため、協賛を募集しています。