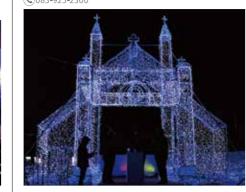

# 12.1 [火] -12.31 [木]

亀山公園に再現された旧サビエル記念聖堂の

### 🚯 亀山公園(県立美術館横) 12.1 [火] -12.25 [金] 旧サビエル記念聖堂シンボルモニュメント 19:00~

🔶 無料 イルミネーションが夜を彩ります。 山口商工会議所青年部

重要文化財3点を中心に「騎獅文殊・黄初平・張果老」など貴重な 雪舟作品を紹介。

山口県立美術館 083-925-7788

雪舟等楊筆 《騎獅文殊図》 個人蔵

会場周辺に装飾したイルミネーションの灯りを点灯し クリスマス市の始まりを彩ります。 コロナ禍のため、無観客にて開催します。 ライブ中継を検討していますので、ホームページ (https://yamaguchi-yeg.jp)を確認ください。 山口商工会議所青年部 **()**083-925-2300