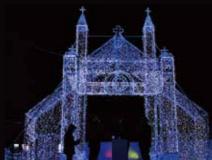

# 12.1 [火] -12.31 [木]

亀山公園に再現された旧サビエル記念聖堂の

### 🚯 亀山公園(県立美術館横) 12.1 [火] -12.25 [金] 旧サビエル記念聖堂シンボルモニュメント 19:00~

🔶 無料 イルミネーションが夜を彩ります。 山口商工会議所青年部