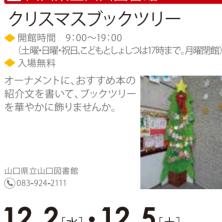

# 11.28<sub>[±]</sub>-12.27<sub>[]</sub> F 山口県立山口図書館

# 12.2[水] · 12.5[±] F 山口県立山口図書館

# 干支とクリスマスの版画教室

- 13∶30~15∶30 🔶 2階 第1研修室
- ◆ 対象 12/2:一般、12/5:小学4年生以上
- (小学生は保護者同伴のこと、大人の方のみの参加も可 ◆ 定員 各回20名(先着順) ◆参加無料

消しゴム版画で自分好みの年賀状やクリスマス カードを作ってみませんか。