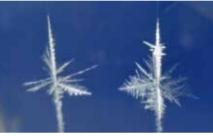

# 雪の結晶をつくろう!

- 13∶30~15∶30
- ◆ 別館2階 講座室 🔶 参加無料
- ◆ 対象 ─般(小学生以下は保護者同伴)
- ◆ 定員 8組20名まで(予定) ◆ 11月中旬~12/3の間、博物館HPにて募集の上、
- 参加者多数の場合は抽選とします。

ドライアイスを使って雪の結晶をつくります。 山口県立山口博物館