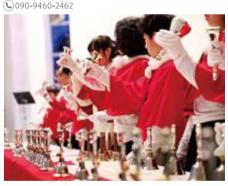

# **12.20**[**H**] S 新山口駅

シュルンマーリート クリスマスベルコンサート + 14:00、15:00(2回公演)

🔶 参加無料 ◆ コロナの状況により中止させていただくことがあります。

コロナ禍の中、クリスマスベルの暖かく澄んだ音色を 聴いて心を癒していただきたいと思います。 シュルンマーリート