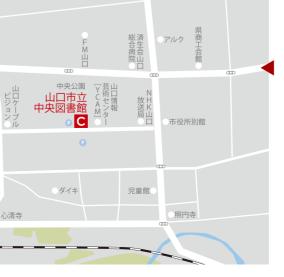

# 11.27 [金] -12.25 [金] C 山口市立中央図書館

サンタさんに手紙を書こう! ◆ 平日10:00~19:00 土日10:00~17:00 火曜休館 🔶 子どもコーナー 星形のふせんにサンタさんあてのメッセージを書い て、ツリーに飾りましょう。 山口市立中央図書館 083-901-1040

子ども企画展示「クリスマス」 ◆ 平日10:00~19:00 土日10:00~17:00 火曜休館 ◆ 子どもコーナー

絵本や物語などクリスマスに関連する本の展示・ 貸出をします。 山口市立中央図書館 **()**083-901-1040