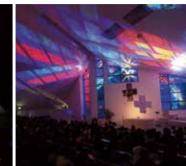

# クリスマス市セレモニー&やまぐち光誕祭 🔶 18:00動画公開

◆ 公式WEB https://koutansai.com クリスマス市セレモニー2020

山口サビエル記念聖堂の鐘、パイプオルガン、日本初のクリスマスミサで歌われたグレゴリオ聖歌を聴きな がら、クリスマス市の初日をお祝いします。

やまぐち光誕祭メモリアル

大内義隆とサビエルが出会って469年。その軌跡がいま、五つの光物語となって蘇ります。 \* 事前収録した動画の配信となります。

\* 山口サビエル記念聖堂での開催はありません。 山口クリスマス市プロジェク

10.3[±]-12.6[B]

《Forest Symphony》

◆ 12:00~17:00(11月から16:30まで)

◆無料(ただし雪舟庭拝観料が必要)

別企画(雪舟生誕600年記念事業)。

坂本龍— + YCAM InterLab

山口ゆめ回廊博覧会の山口情報芸術センター特