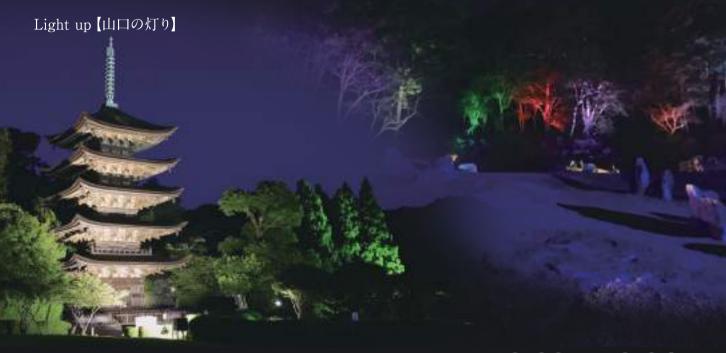

#### 🤈 香山公園

国宝瑠璃光寺五重塔ライトアップ

→ 日没~22:00

写真/国宝瑠璃光寺五重塔ライトアップ

12.1<sub>(±)</sub>