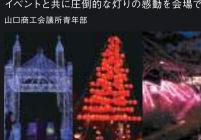

# 一の坂川交通交流広場及び周辺

日本のクリスマスは山口から点灯式

◆ 19:00~ 「旧サビエル記念聖堂シンボルモニュメント」や 「一の坂川桜イルミネーション」、「ちょうちんツ リー |ほか会場周辺の華やかな灯りを、来場者 の目の前で一斉に点灯いたします!クリスマス イベントと共に圧倒的な灯りの感動を会場で!