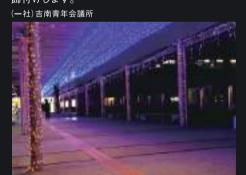

#### 🕪 一の坂川琴水橋〜亀山橋

一の坂川イルミネーション ◆ 17:00~22:00

一の坂川に架る橋(琴水橋〜亀山橋まで)をイルミ

ネーションで飾ります。