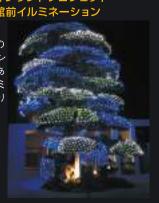

#### 中原中也記念館前

クリスマス・フィンランドプロジェクト 中原中也記念館前イルミネーション

◆日没~22:00 カイヅカイブキの 木を、フィンラン ド国旗カラーであ

る青と白のイルミ ネーションが彩り ます。 山口市観光交流課