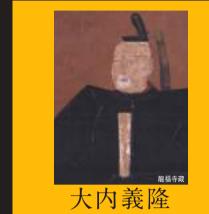

#### History【歴史】

室町時代、守護として山口を中心に治めていた大内氏は、 京都をはじめ朝鮮半島や中国大陸から様々な文化、学問、宗教を取り入れ、 西国一といわれるほどの経済的発展とともに文化あふれる個性的なまちづくりを行いました。 第31代当主大内義隆は、フランシスコ=サビエルの布教の願いを寛容な心で受入れ、 翌1552年旧暦12月9日(西暦12月24日)、山口の地で降誕祭が行われました。 これが日本で初めてクリスマスが祝われた日と記録されています。