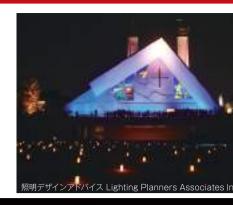

#### ◆ 山口サビエル記念聖堂

大内義隆とサビエルの出会いで生まれた奇跡を サーチライト・レーザーなどの光で演出します。

詳細はウェブサイトをご覧ください。

昨年の映像はこちらからご覧いた だけます。 https://youtu.be/\_bl5twRpufo