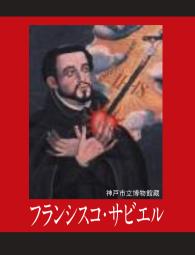

#### History【歴史】

室町時代、守護として山口を中心に治めていた大内氏は、 京都をはじめ朝鮮半島や中国大陸から様々な文化、学問、宗教を取り入れ、 西国一といわれるほどの経済的発展とともに文化あふれる個性的なまちづくりを行いました。 第31代当主大内義隆は、フランシスコ=サビエルの布教の願いを寛容な心で受入れ、 翌1552年旧暦12月9日(西暦12月24日)、山口の地で降誕祭が行われました。 これが日本で初めてクリスマスが祝われた日と記録されています。