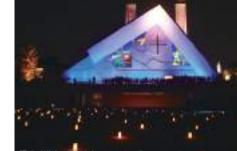

#### ◆ 山口サビエル記念聖堂

大内義隆とサビエルの出会いで生まれた奇跡を サーチライト・レーザーなどの光で演出します。

詳細はウェブサイトをご覧ください。

昨年の映像はこちらからご覧いた だけます。 https://youtu.be/\_bl5twRpufo